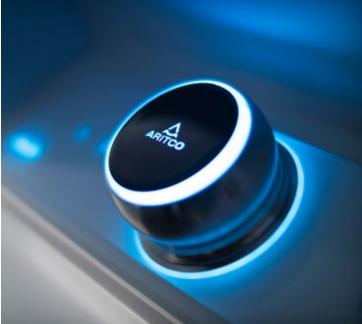

### CARRIER AND CONTROL PANEL

The carrier consists of the L-shaped platform and a DesignWall that moves up and down when you travel in the lift. The lift is controlled from the control panel in the middle of the DesignWall. By turning and pushing the unique SmartControl on the control panel, you choose the floor and start the journey.