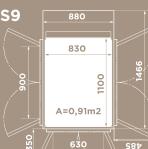

directive 2006/42/EC European standard EN 81-41

**Size:** 1000 x 830 mm **Rated load:** 250 kg / 3 pers.

**Size:** 1100 x 830 mm **Rated load:** 250 kg / 3 pers.

Size: 1100 x 1400 mm Rated load: 400 kg / 5 pers.