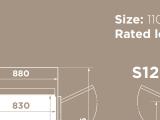

directive 2006/42/EC European standard EN 81-41

**Size:** 1000 x 830 mm **Rated load:** 250 kg / 3 pers.

**Size:** 1100 x 830 mm **Rated load:** 250 kg / 3 pers.

Size: 1100 x 1400 mm Rated load: 400 kg / 5 pers.