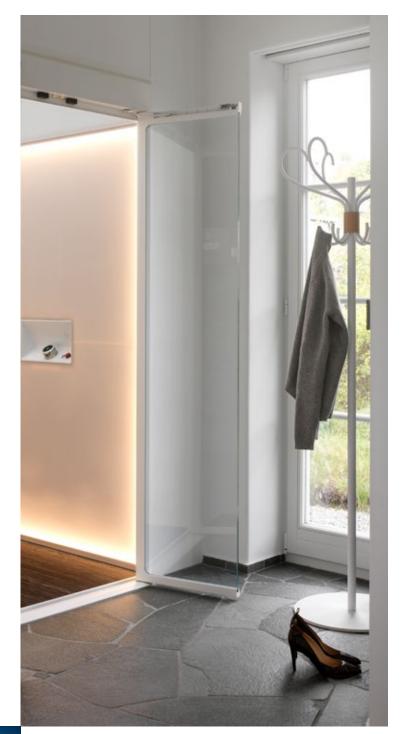

### CARRIER AND CONTROL PANEL

The carrier consists of the L-shaped platform and a DesignWall that moves up and down when you travel in the lift. The lift is controlled from the control panel in the middle of the DesignWall. By turning and pushing the unique SmartControl on the control panel, you choose the floor and start the journey.

## INSTALLATION

**Recessed installation** 37 mm below floor Installed directly on the floor with a ramp

Power supply:

**S8** 

screw and nut system

a 10 year warranty.

One touch operation (press one time)

2 to 6 floors