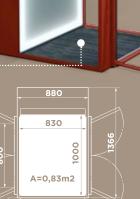

directive 2006/42/EC European standard EN 81-41

**Size:** 1000 x 830 mm **Rated load:** 250 kg / 3 pers.

**Size:** 1100 x 830 mm **Rated load:** 250 kg / 3 pers.

Size: 1100 x 1400 mm Rated load: 400 kg / 5 pers.