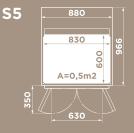

## LIFT FLOOR

Size: 600 x 830 mm Rated load: 250 kg / 2 pers.

directive 2006/42/EC European standard EN 81-41

**Size:** 1000 x 830 mm **Rated load:** 250 kg / 3 pers.

**Size:** 1100 x 830 mm **Rated load:** 250 kg / 3 pers.

Size: 1100 x 1400 mm Rated load: 400 kg / 5 pers.