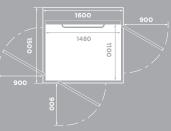

Size: 900 x 1480 mm Rated load: 410, 500 kg / 5, 6 pers. Wheelchair: A or B with attendent\*

Size: 1000 x 1480 mm Rated load: 410, 500 kg / 5, 6 pers. Wheelchair: A or B with attendent\*

Size: 1000 x 1980 mm Rated load: 500 kg / 6 pers. Wheelchair: A or B with attendent\*