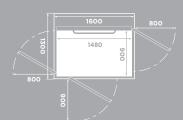

Size: 900 x 1480 mm Rated load: 410, 500 kg / 5, 6 pers. Wheelchair: A or B with attendent\*

Size: 1000 x 1480 mm Rated load: 410, 500 kg / 5, 6 pers. Wheelchair: A or B with attendent\*

Size: 1000 x 1980 mm Rated load: 500 kg / 6 pers. Wheelchair: A or B with attendent\*

Size: 900 x 1280 mm Rated load: 410 kg / 5 pers. Wheelchair: Lone user or type A\*

Size: 1000 x 1280 mm Rated load: 410 kg / 5 pers. Wheelchair: Lone user or type A\*

Size: 1100 x 1480 mm Rated load: 410, 500 kg / 5, 6 pers. Wheelchair: A or B with attendent, adjacent entry\*

Size: 1100 x 1580 mm Rated load: 500 kg / 6 pers. Wheelchair: A or B with attendent,