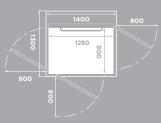

Size: 900 x 1280 mm Rated load: 410 kg / 5 pers. Wheelchair: Lone user or type A\*

Size: 1000 x 1280 mm Rated load: 410 kg / 5 pers. Wheelchair: Lone user or type A\*

Size: 1100 x 1480 mm Rated load: 410, 500 kg / 5, 6 pers. Wheelchair: A or B with attendent, adjacent entry\*