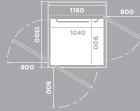

#### LIFT COLOUR

Can be painted in any RAL colour from the Chart K7 classic chart (except for pearl and fluorescent colours).

GLASS 2 different glass types to choose

FLOOR

Size: 900 x 1040 mm Rated load: 250 kg / 2 pers. Wheelchair: -