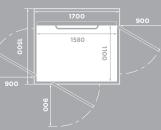

Size: 1100 x 1580 mm Rated load: 500 kg / 6 pers. Wheelchair: A or B with attendent,