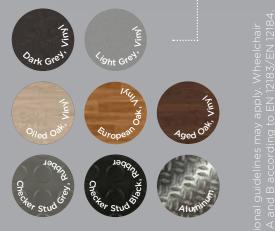

#### LIFT COLOUR

Can be painted in any RAL colour from the Chart K7 classic chart (except for pearl and fluorescent colours).

GLASS 2 different glass types to choose

FLOOR

Size: 900 x 1040 mm Rated load: 250 kg / 2 pers. Wheelchair: -