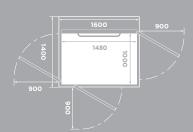

Size: 900 x 1480 mm Rated load: 410, 500 kg / 5, 6 pers. Wheelchair: A or B with attendent\*

Size: 1000 x 1480 mm Rated load: 410, 500 kg / 5, 6 pers. Wheelchair: A or B with attendent\*

Size: 1000 x 1980 mm Rated load: 500 kg / 6 pers. Wheelchair: A or B with attendent\*