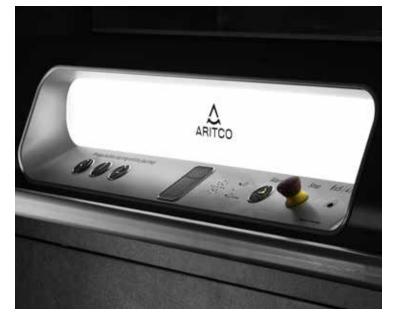

#### Aritco PublicLift Access Datasheet 2021

Aritco PublicLift Access is designed to make public and commercial buildings accessible for everyone. The lift expresses Scandinavian design and features a backlit panel and lit handlebar.