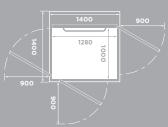

Size: 900 x 1280 mm Rated load: 410 kg / 5 pers. Wheelchair: Lone user or type A\*

Size: 1000 x 1280 mm Rated load: 410 kg / 5 pers. Wheelchair: Lone user or type A\*

Size: 1100 x 1480 mm Rated load: 410, 500 kg / 5, 6 pers. Wheelchair: A or B with attendent, adjacent entry\*