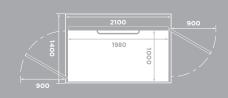

Size: 900 x 1480 mm Rated load: 410, 500 kg / 5, 6 pers. Wheelchair: A or B with attendent\*

Size: 1000 x 1480 mm Rated load: 410, 500 kg / 5, 6 pers. Wheelchair: A or B with attendent\*

Size: 1000 x 1980 mm Rated load: 500 kg / 6 pers. Wheelchair: A or B with attendent\*