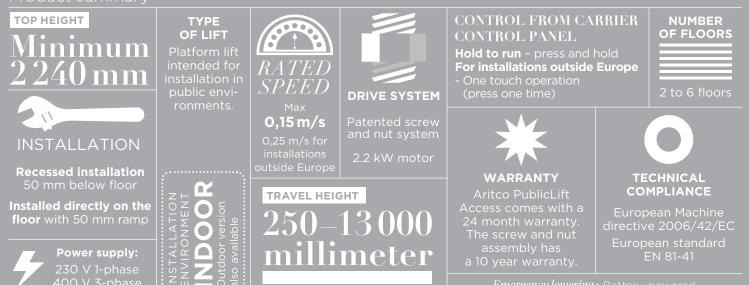

Advantages offered by Aritco PublicLift Access:

- Design, sizes and options tailored for public environments
- 'A' rated energy consumption according to VDI4707
- 95% recyclable materials
- Patented screw and nut technology (no oil that can leak)
- The lowest maintenance and operating costs on the market
- Equipped with our SmartSafety system with safety features for public environments