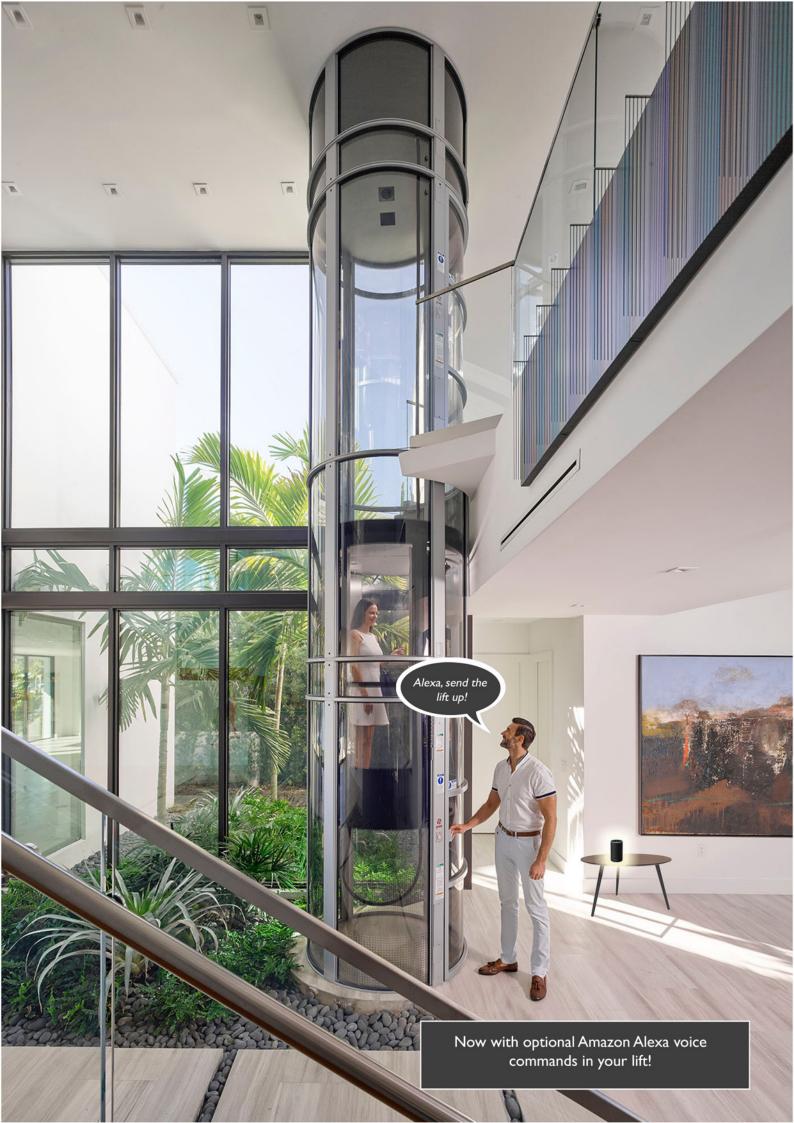

#### **Benefits of the PVE:**

- Ideal for new and existing homes due to the minimal space required.
- No pit required.
- Eco-friendly: powered by AIR.
- Easy, quick and clean installation within I-2 days.
- 360° Panoramic views: fully transparent view without cables or pistons that block vision.
- 220Volt single phase.
- Absolute Safety: CE Certified.
- In case of power failure:

The car automatically descends to the lowest level and the electro-mechanical door will open to let the passenger out.