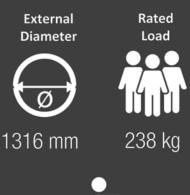

### **PVE 37**

External Diameter

nm 205 kg

- Exterior Diameter: 750mm
- Space Required to install: 800mm
- Rated Load: 159kg
- Internal cabin diameter: 630mm
- Approx. weight (up to 3m of travel): 250kg
- No pit or machine room required
- Two to five stops
- Touch type: automatic
- Total maximum power: 3kw
- Exterior Diameter: 933mm
- Space Required to install: 1000mm
- Rated Load: 205kg
- Internal cabin diameter: 820mm
- Approx. weight (up to 3m of travel): 350kg
- No pit or machine room required
- Two to five stops
- Touch type: automatic
- Total maximum power: 3kw
- Door opening options: 90° / 180°

### **PVE 52**

- Space Required to install: 1400mm
- Rated Load: 238kg
- Internal cabin diameter: 1220mm
- Approx. weight (up to 3m of travel): 550kg
- No pit or machine room required
- Two to five stops
- Touch type: automatic
- Total maximum power: 6kw
- Door opening options: 180°